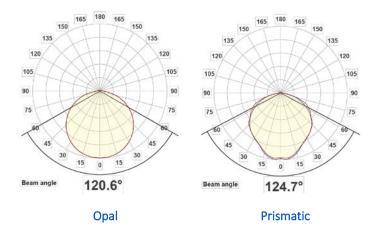

Opal Diffuser (O) 4163 lm Prismatic Diffuser (P) 6241 lm CCT 4000K

(Optional: 3000K)

CRI >80

Diffuser -(X)PC - opal (O) or Prismatic (P)

Beam Angle

Opal 120.6° Prismatic 124.7°

Driver Integral 100-400mA constant current non-