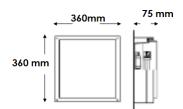

dim. (Optional: DALI, DSI dimming.)

**Power Factor** >0.93

Exterior grade polyester powdercoat Product Finish - (X)

(1 White /2 Silver or 3 Black

Others colours available upon request)

360 (L) x 360 (W) x 75(H) Dimensions (mm)